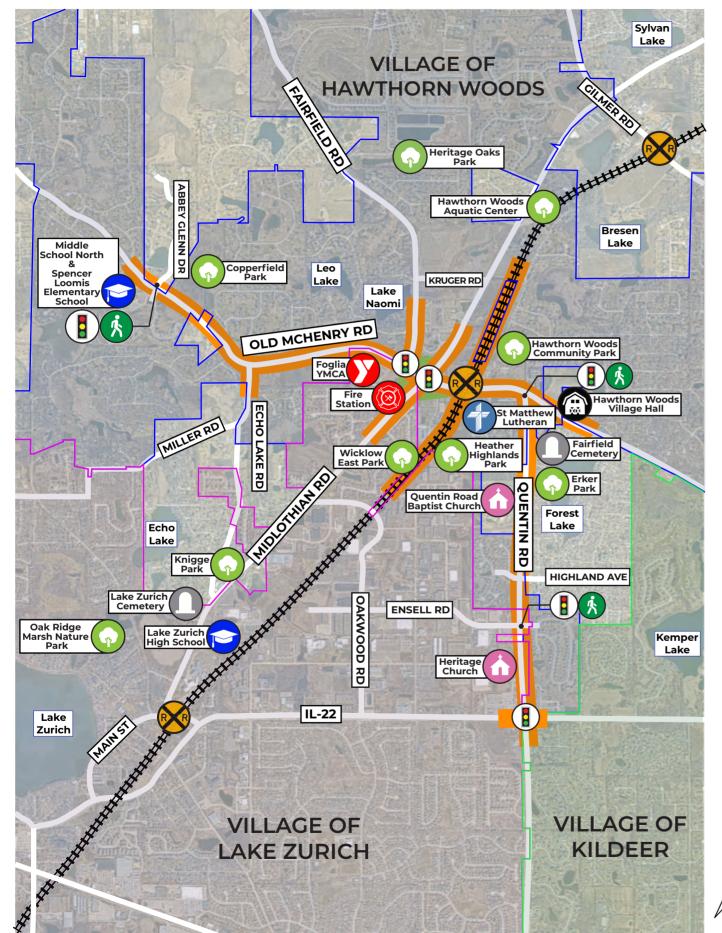

## LOCATION AREA MAP

| LEGEND                                 |                                                      |
|----------------------------------------|------------------------------------------------------|
|                                        | STUDY AREA*                                          |
|                                        | CN RAILWAY                                           |
|                                        | TRAFFIC SIGNALS<br>STUDY AREA*<br>RAILROAD CROSSING  |
|                                        | HAWTHORN WOODS VILLAGE HALL                          |
|                                        | FIRE STATION                                         |
| Ŕ                                      | PEDESTRIAN CROSSINGS                                 |
|                                        | PARK                                                 |
|                                        | SCHOOL                                               |
|                                        | CEMETERY                                             |
|                                        | CHURCH                                               |
|                                        | ST MATTHEW LUTHERAN<br>CHURCH , SCHOOL, AND CEMETERY |
| $\bigcirc$                             | FOGLIA YMCA                                          |
|                                        | VILLAGE OF LAKE ZURICH                               |
|                                        | VILLAGE OF HAWTHORN WOODS                            |
|                                        | VILLAGE OF KILDEER                                   |
|                                        | THREE CORNERS PARK                                   |
| *THE STUDY AREA IS WITHIN ELA TOWNSHIP |                                                      |